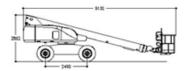

Model GTBZ20

**Dimensions** 

Platform height 67 ft 6 in (20.6 m) Working height 74 ft 1 in (22.6 m) Horizontal outreach 56 ft 8 in (17.3 m) Length (stowed) 30 ft 1 in (9.18 m) Width (stowed) 8 ft 2 in (2.49 m) Height (stowed) 9 ft 2 in (2.8 m) Ground clearance 1 ft 5 in (0.45 m) Wheel base 8 ft 2 in (2.49 m)

Size platform 4 ft 8 in \*2 ft 8 in \* 4 ft 1 in (1.45 of

(L\*W\*H) m \*0.85 m \*1.24 m)

**Performance Data** 

Platform Capacity 2

Load capacity 1060 lbs (480 kg)

platform

360° Turntable rotation Platform rotation 160°