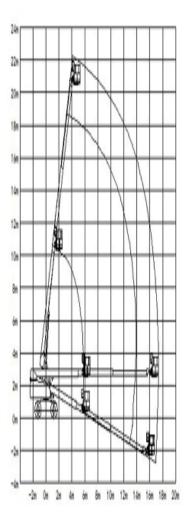

Model GTBZ20

**Dimensions** 

Platform height 67 ft 6 in (20.6 m) Working height 74 ft 1 in (22.6 m) Horizontal outreach 56 ft 8 in (17.3 m) Length (stowed) 30 ft 1 in (9.18 m) Width (stowed) 8 ft 2 in (2.49 m) Height (stowed) 9 ft 2 in (2.8 m) Ground clearance 1 ft 5 in (0.45 m) Wheel base 8 ft 2 in (2.49 m)