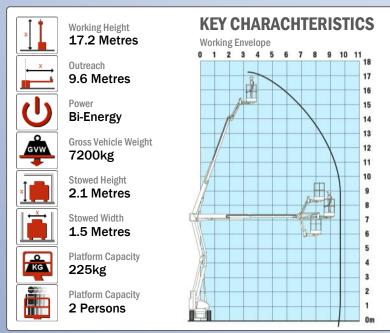

## DESCRIPTION

The Niftylift Height Rider 17N is a narrow boom lift offering a working height of 17.2 metres. Access platform rotation allows exceptional control and ease in positioning for difficult access jobs. The HR17 has a narrow base and outstanding outreach making it ideal for tasks where floor space is limited. Bi-energy access platforms are more fuel efficient and economically friendly for work at height both indoors and out - this Nifty Lift boom has non-marking tyres and features the latest safety systems.