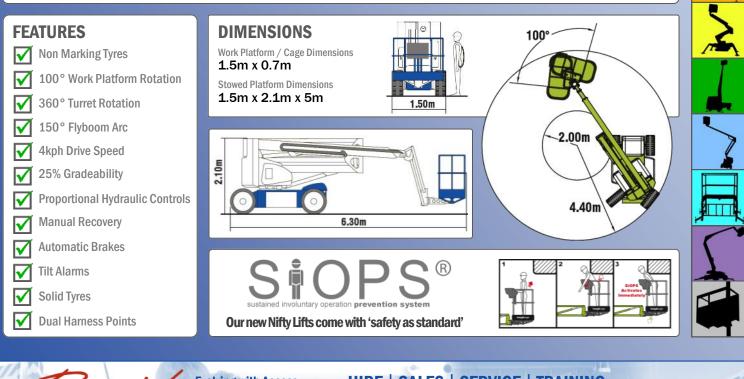

## DESCRIPTION

The Niftylift Height Rider 17N is a narrow boom lift offering a working height of 17.2 metres. Access platform rotation allows exceptional control and ease in positioning for difficult access jobs. The HR17 has a narrow base and outstanding outreach making it ideal for tasks where floor space is limited. Bi-energy access platforms are more fuel efficient and economically friendly for work at height both indoors and out - this Nifty Lift boom has non-marking tyres and features the latest safety systems.